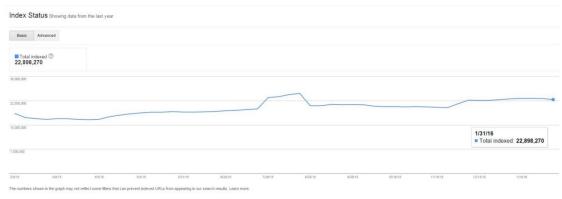

|
| -1.59%                   |                    |                        |               |                       |                  |                               |
| 77.42% vs 78.67%         |                    |                        |               |                       |                  | 77.4%                         |
| $\cup$                   |                    |                        |               |                       |                  |                               |
|                          |                    |                        |               |                       |                  | 01-Jan-2015 - 31-Jan-2015     |

Traffic to the portal is 9,15% higher in comparison to the same period last year.

## # of indexed links (Europeana.eu)



22,898,270 indexed pages



### KPIs

|                                                                         | Jan                  | Feb | Mar | Apr | Мау | Ju<br>n | Jul | Aug | Sep | Oct | Nov | Dec | KPI<br>for<br>2016 |
|-------------------------------------------------------------------------|----------------------|-----|-----|-----|-----|---------|-----|-----|-----|-----|-----|-----|--------------------|
| #Page views to end user<br>products                                     | 1,744,396            |     |     |     |     |         |     |     |     |     |     |     | 23M                |
| #Visits to end user products                                            | 520,689              |     |     |     |     |         |     |     |     |     |     |     | 7M                 |